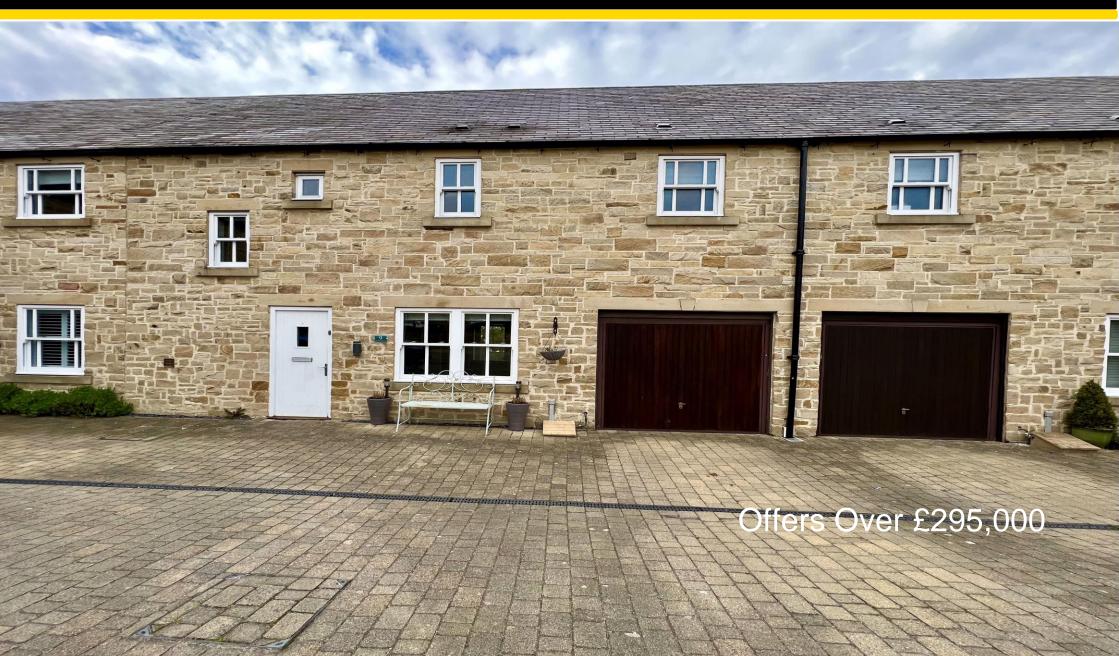

## Dukes Meadow, Backworth Offers Over £295,000

A fantastic opportunity has arisen to the market to acquire this beautifully presented four bedroom, mid terraced house on Dukes Meadow and nestled within the popular residential area of Backworth. The accommodation forms part of a small and select group of properties built circa 2007 which vary in styling and generate a wonderful village setting. Designed with families in mind, this spacious open plan home truly won't disappoint. The accommodation is situated close to many local amenities as well as good road links to the A19 and surrounding towns and City Centre.

Briefly comprising of:- entrance hallway following into inner hall with wc and stairs leading to first floor. The open plan lounge diner is spacious, with large window to the front and French doors leading out into the garden. The kitchen has a wide range of cream wall and base units with complementing wood effect work tops, gas hob with under bench oven, integrated fridge freezer and dishwasher. To the first floor there are four generous bedrooms with master boasting en-suite facilities. The family bathroom is fitted with bath with shower over, hand wash basin, wc and partially tiled of ease of use. Externally to the front there is a driveway with single garage and a further parking space. To the rear a patio, decked and lawn over looking the equestrian centre.