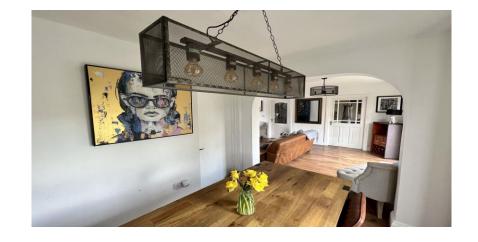

Briefly comprising of:- entrance hallway following into inner hall with wc and stairs leading to first floor. The open plan lounge diner is spacious, with large window to the front and French doors leading out into the garden. The kitchen has a wide range of cream wall and base units with complementing wood effect work tops, gas hob with under bench oven, integrated fridge freezer and dishwasher. To the first floor there are four generous bedrooms with master boasting en-suite facilities. The family bathroom is fitted with bath with shower over, hand wash basin, wc and partially tiled of ease of use. Externally to the front there is a driveway with single garage and a further parking space. To the rear a patio, decked and lawn over looking the equestrian centre.