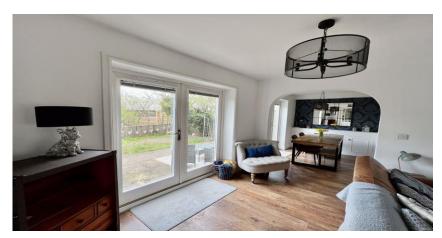

Briefly comprising of:- entrance hallway following into inner hall with wc and stairs leading to first floor. The open plan lounge diner is spacious, with large window to the front and French doors leading out into the garden. The kitchen has a wide range of cream wall and base units with complementing wood effect work tops, gas hob with under bench oven, integrated fridge freezer and dishwasher. To the first floor there are four generous bedrooms with master boasting en-suite facilities. The family bathroom is fitted with bath with shower over, hand wash basin, wc and partially tiled of ease of use. Externally to the front there is a driveway with single garage and a further parking space. To the rear a patio, decked and lawn over looking the equestrian centre.