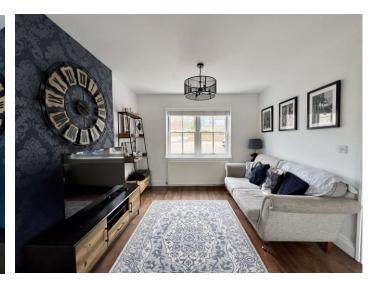

Briefly comprising of:- entrance hallway following into inner hall with wc and stairs leading to first floor. The open plan lounge diner is spacious, with large window to the front and French doors leading out into the garden. The kitchen has a wide range of cream wall and base units with complementing wood effect work tops, gas hob with under bench oven, integrated fridge freezer and dishwasher. To the first floor there are four generous bedrooms with master boasting en-suite facilities. The family bathroom is fitted with bath with shower over, hand wash basin, wc and partially tiled of ease of use. Externally to the front there is a driveway with single garage and a further parking space. To the rear a patio, decked and lawn over looking the equestrian centre.