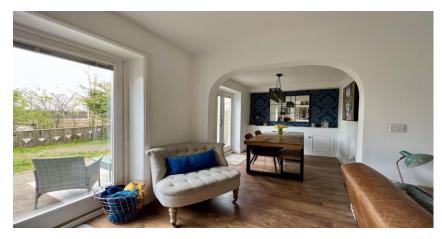

Briefly comprising of:- entrance hallway following into inner hall with wc and stairs leading to first floor. The open plan lounge diner is spacious, with large window to the front and French doors leading out into the garden. The kitchen has a wide range of cream wall and base units with complementing wood effect work tops, gas hob with under bench oven, integrated fridge freezer and dishwasher. To the first floor there are four generous bedrooms with master boasting en-suite facilities. The family bathroom is fitted with bath with shower over, hand wash basin, wc and partially tiled of ease of use. Externally to the front there is a driveway with single garage and a further parking space. To the rear a patio, decked and lawn over looking the equestrian centre.