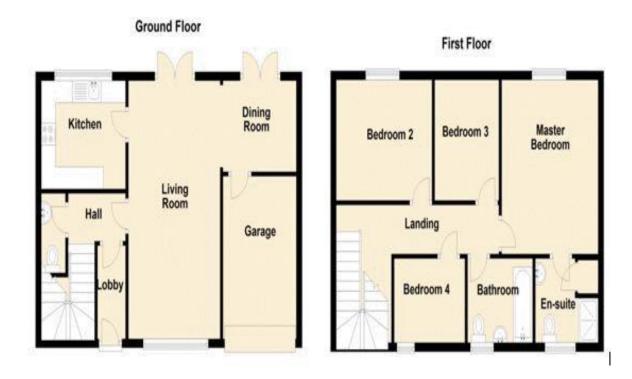

Briefly comprising of:- entrance hallway following into inner hall with wc and stairs leading to first floor. The open plan lounge diner is spacious, with large window to the front and French doors leading out into the garden. The kitchen has a wide range of cream wall and base units with complementing wood effect work tops, gas hob with under bench oven, integrated fridge freezer and dishwasher. To the first floor there are four generous bedrooms with master boasting en-suite facilities. The family bathroom is fitted with bath with shower over, hand wash basin, wc and partially tiled of ease of use. Externally to the front there is a driveway with single garage and a further parking space. To the rear a patio, decked and lawn over looking the equestrian centre.