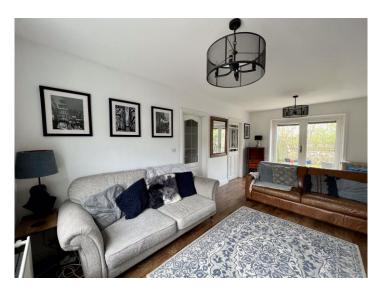

Briefly comprising of:- entrance hallway following into inner hall with wc and stairs leading to first floor. The open plan lounge diner is spacious, with large window to the front and French doors leading out into the garden. The kitchen has a wide range of cream wall and base units with complementing wood effect work tops, gas hob with under bench oven, integrated fridge freezer and dishwasher. To the first floor there are four generous bedrooms with master boasting en-suite facilities. The family bathroom is fitted with bath with shower over, hand wash basin, wc and partially tiled of ease of use. Externally to the front there is a driveway with single garage and a further parking space. To the rear a patio, decked and lawn over looking the equestrian centre.