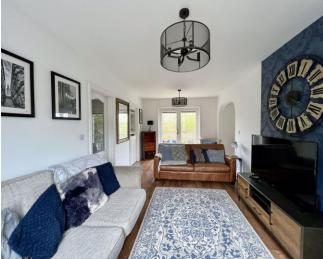

Briefly comprising of:- entrance hallway following into inner hall with wc and stairs leading to first floor. The open plan lounge diner is spacious, with large window to the front and French doors leading out into the garden. The kitchen has a wide range of cream wall and base units with complementing wood effect work tops, gas hob with under bench oven, integrated fridge freezer and dishwasher. To the first floor there are four generous bedrooms with master boasting en-suite facilities. The family bathroom is fitted with bath with shower over, hand wash basin, wc and partially tiled of ease of use. Externally to the front there is a driveway with single garage and a further parking space. To the rear a patio, decked and lawn over looking the equestrian centre.