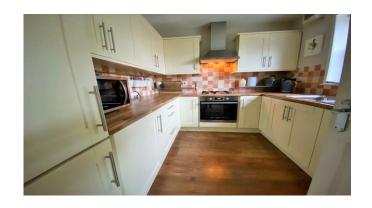

Briefly comprising of:- entrance hallway following into inner hall with wc and stairs leading to first floor. The open plan lounge diner is spacious, with large window to the front and French doors leading out into the garden. The kitchen has a wide range of cream wall and base units with complementing wood effect work tops, gas hob with under bench oven, integrated fridge freezer and dishwasher. To the first floor there are four generous bedrooms with master boasting en-suite facilities. The family bathroom is fitted with bath with shower over, hand wash basin, wc and partially tiled of ease of use. Externally to the front there is a driveway with single garage and a further parking space. To the rear a patio, decked and lawn over looking the equestrian centre.